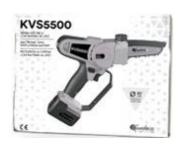

#### **KAMIKAZE**

Ref. KVS5500

Definition:

Electric chainsaw with lithium-ion battery

Tariff number: 84678100

EAN: 8435128252888

## Product photo

Ø80mm (Máx.)

Carrying Case

Toolkit

Batteries / Three-way Charger

**KVS5500** Patented Design 1 Year of manufacturer's warranty

| D 1 (11      |                                                  |  |  |
|--------------|--------------------------------------------------|--|--|
| Parts of the | e product                                        |  |  |
| SAW          | Type of use: Semi-professional                   |  |  |
|              | Nominal voltage: DC 14.4 V                       |  |  |
|              | Maximum voltage: DC 16.8V                        |  |  |
|              | No load power: 200 W                             |  |  |
|              | Nominal power: 300 W                             |  |  |
|              | Maximum power 650 W                              |  |  |
|              | Maximum cut: Ø 80 mm                             |  |  |
|              | Saw weight: 1.21 kg (without battery)            |  |  |
|              | Bar length: 5" (9 cm)                            |  |  |
| CHAIN        | Chain Pitch: 1/4'.                               |  |  |
|              | Chain speed 6-8 m/s                              |  |  |
|              | Number of chain links: 32                        |  |  |
|              | Capacity: 4 Ah                                   |  |  |
| BATTERY      | Voltage: 14.4 V                                  |  |  |
|              | Autonomy: 1-2 hours                              |  |  |
|              | Weight: 0.350 kg                                 |  |  |
|              | No. of batteries: 2                              |  |  |
| CHARGER      | Nominal voltage: 100-240V AC, 50-60 Hz           |  |  |
|              | Output voltage: DC 17 V                          |  |  |
|              | Number of output connectors: 3                   |  |  |
|              | Charging current: 1.4 A                          |  |  |
|              | Charging time 3 hours                            |  |  |
| TOOLKIT      | Includes: spanner, screwdriver, file, oil bottle |  |  |
| COVER        | Including grey 5" bar sheath                     |  |  |

#### **KVS5500**