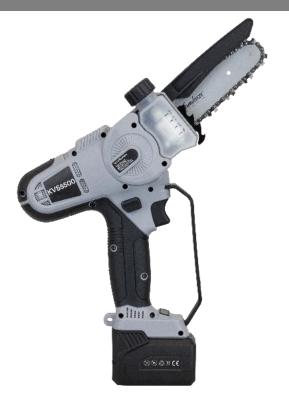

## Product photo

Ø80mm (Máx.)

Carrying Case

Toolkit

Batteries / Three-way Charger

**KVS5500** Patented Design 1 Year of manufacturer's warranty

| D 1 (11      |                                                  |  |  |
|--------------|--------------------------------------------------|--|--|
| Parts of the | e product                                        |  |  |
| SAW          | Type of use: Semi-professional                   |  |  |
|              | Nominal voltage: DC 14.4 V                       |  |  |
|              | Maximum voltage: DC 16.8V                        |  |  |
|              | No load power: 200 W                             |  |  |
|              | Nominal power: 300 W                             |  |  |
|              | Maximum power 650 W                              |  |  |
|              | Maximum cut: Ø 80 mm                             |  |  |
|              | Saw weight: 1.21 kg (without battery)            |  |  |
|              | Bar length: 5" (9 cm)                            |  |  |
| CHAIN        | Chain Pitch: 1/4'.                               |  |  |
|              | Chain speed 6-8 m/s                              |  |  |
|              | Number of chain links: 32                        |  |  |
|              | Capacity: 4 Ah                                   |  |  |
| BATTERY      | Voltage: 14.4 V                                  |  |  |
|              | Autonomy: 1-2 hours                              |  |  |
|              | Weight: 0.350 kg                                 |  |  |
|              | No. of batteries: 2                              |  |  |
| CHARGER      | Nominal voltage: 100-240V AC, 50-60 Hz           |  |  |
|              | Output voltage: DC 17 V                          |  |  |
|              | Number of output connectors: 3                   |  |  |
|              | Charging current: 1.4 A                          |  |  |
|              | Charging time 3 hours                            |  |  |
| TOOLKIT      | Includes: spanner, screwdriver, file, oil bottle |  |  |
| COVER        | Including grey 5" bar sheath                     |  |  |