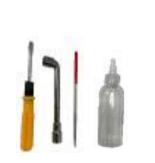

## Product photo

Ø80mm (Máx.)

Carrying Case

Toolkit

Batteries / Three-way Charger

**KVS5500** Patented Design 1 Year of manufacturer's warranty

| D 1 (11      |                                                  |  |  |
|--------------|--------------------------------------------------|--|--|
| Parts of the | e product                                        |  |  |
| SAW          | Type of use: Semi-professional                   |  |  |
|              | Nominal voltage: DC 14.4 V                       |  |  |
|              | Maximum voltage: DC 16.8V                        |  |  |
|              | No load power: 200 W                             |  |  |
|              | Nominal power: 300 W                             |  |  |
|              | Maximum power 650 W                              |  |  |
|              | Maximum cut: Ø 80 mm                             |  |  |
|              | Saw weight: 1.21 kg (without battery)            |  |  |
|              | Bar length: 5" (9 cm)                            |  |  |
| CHAIN        | Chain Pitch: 1/4'.                               |  |  |
|              | Chain speed 6-8 m/s                              |  |  |
|              | Number of chain links: 32                        |  |  |
|              | Capacity: 4 Ah                                   |  |  |
| BATTERY      | Voltage: 14.4 V                                  |  |  |
|              | Autonomy: 1-2 hours                              |  |  |
|              | Weight: 0.350 kg                                 |  |  |
|              | No. of batteries: 2                              |  |  |
| CHARGER      | Nominal voltage: 100-240V AC, 50-60 Hz           |  |  |
|              | Output voltage: DC 17 V                          |  |  |
|              | Number of output connectors: 3                   |  |  |
|              | Charging current: 1.4 A                          |  |  |
|              | Charging time 3 hours                            |  |  |
| TOOLKIT      | Includes: spanner, screwdriver, file, oil bottle |  |  |
| COVER        | Including grey 5" bar sheath                     |  |  |