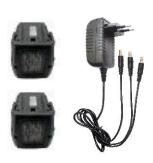

## Product photo

Ø80mm (Máx.)

Carrying Case

Toolkit

Batteries / Three-way Charger

**KVS5500** Patented Design 1 Year of manufacturer's warranty

| D 1 (11      |                                                  |  |  |
|--------------|--------------------------------------------------|--|--|
| Parts of the | e product                                        |  |  |
| SAW          | Type of use: Semi-professional                   |  |  |
|              | Nominal voltage: DC 14.4 V                       |  |  |
|              | Maximum voltage: DC 16.8V                        |  |  |
|              | No load power: 200 W                             |  |  |
|              | Nominal power: 300 W                             |  |  |
|              | Maximum power 650 W                              |  |  |
|              | Maximum cut: Ø 80 mm                             |  |  |
|              | Saw weight: 1.21 kg (without battery)            |  |  |
|              | Bar length: 5" (9 cm)                            |  |  |
| CHAIN        | Chain Pitch: 1/4'.                               |  |  |
|              | Chain speed 6-8 m/s                              |  |  |
|              | Number of chain links: 32                        |  |  |
|              | Capacity: 4 Ah                                   |  |  |
| BATTERY      | Voltage: 14.4 V                                  |  |  |
|              | Autonomy: 1-2 hours                              |  |  |
|              | Weight: 0.350 kg                                 |  |  |
|              | No. of batteries: 2                              |  |  |
| CHARGER      | Nominal voltage: 100-240V AC, 50-60 Hz           |  |  |
|              | Output voltage: DC 17 V                          |  |  |
|              | Number of output connectors: 3                   |  |  |
|              | Charging current: 1.4 A                          |  |  |
|              | Charging time 3 hours                            |  |  |
| TOOLKIT      | Includes: spanner, screwdriver, file, oil bottle |  |  |
| COVER        | Including grey 5" bar sheath                     |  |  |